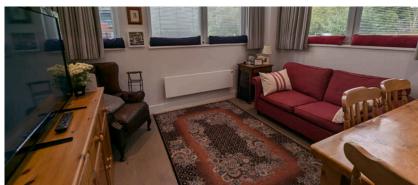

# FLAT 2, SALISBURY HOUSE, GODALMING

THIS GROUND FLOOR ACCESSIBLE FLAT OFFERS A SPACIOUS HALLWAY, OPEN PLAN LIVING/DINING/KITCHEN, WITH A SEPARATE BEDROOM, DRESSING ROOM AND SHOWER ROOM. THE BEDROOM OFFERS A FLOOR TO CEILING WINDOW RECESS ALLOWING LOTS OF LIGHT INTO THE ROOM.

## HOUSE

- RECENTLY CONVERTED I BEDROOM FLAT AND DRESSING ROOM.
- KITCHEN WITH STONE WORKTOPS AND UPSTANDS.
- BATHROOM-SHOWER ROOM WITH LIGHT UP MIRROR,
- THE FLOOR THROUGHOUT THE FLAT IS WOOD EFFECT EASY TO CLEAN.
- HEATING ELECTRIC PANEL HEATERS
- LED DOWNLIGHTS THROUGHOUT
- PRE-WIRED FOR PHONE, TV AND SKY.