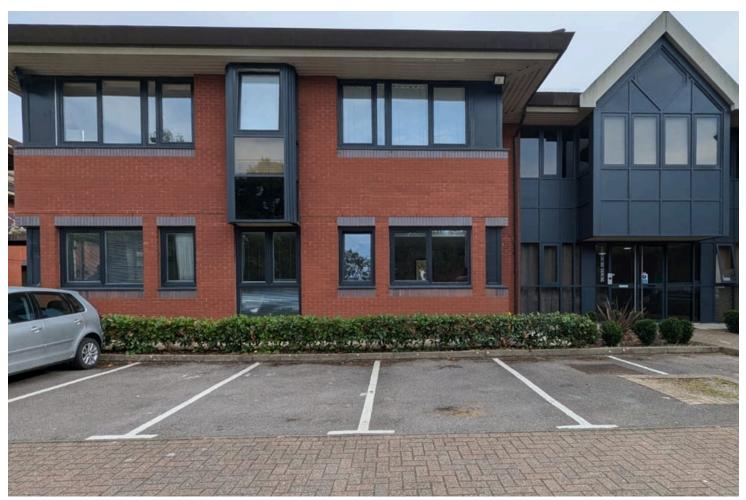

# FLAT 2, SALISBURY HOUSE, GODALMING

THIS GROUND FLOOR ACCESSIBLE FLAT OFFERS A SPACIOUS HALLWAY, OPEN PLAN LIVING/DINING/KITCHEN, WITH A SEPARATE BEDROOM, DRESSING ROOM AND SHOWER ROOM. THE BEDROOM OFFERS A FLOOR TO CEILING WINDOW RECESS ALLOWING LOTS OF LIGHT INTO THE ROOM.

#### OUTSIDE

- TWO DESIGNATED PARKING BAYS
- FAST CHARGE ELECTRIC VEHICLE CHARGING POINTS
- CYCLESTORAGE
- SECURE ENTRY VIDEO PHONE SYSTEM