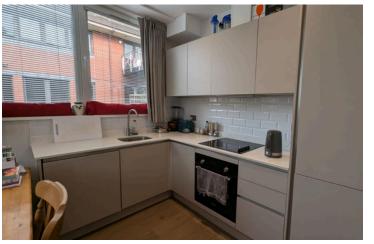

## HOUSE

- RECENTLY CONVERTED I BEDROOM FLAT AND DRESSING ROOM.
- KITCHEN WITH STONE WORKTOPS AND UPSTANDS.
- BATHROOM-SHOWER ROOM WITH LIGHT UP MIRROR,
- THE FLOOR THROUGHOUT THE FLAT IS WOOD EFFECT EASY TO CLEAN.
- HEATING ELECTRIC PANEL HEATERS
- LED DOWNLIGHTS THROUGHOUT
- PRE-WIRED FOR PHONE, TV AND SKY.