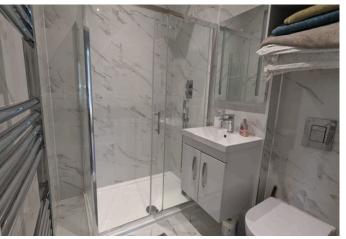

# FLAT 2, SALISBURY HOUSE, GODALMING

THIS GROUND FLOOR ACCESSIBLE FLAT OFFERS A SPACIOUS HALLWAY, OPEN PLAN LIVING/DINING/KITCHEN, WITH A SEPARATE BEDROOM, DRESSING ROOM AND SHOWER ROOM. THE BEDROOM OFFERS A FLOOR TO CEILING WINDOW RECESS ALLOWING LOTS OF LIGHT INTO THE ROOM.

## HOUSE

- RECENTLY CONVERTED I BEDROOM FLAT AND DRESSING ROOM.
- KITCHEN WITH STONE WORKTOPS AND UPSTANDS.
- BATHROOM-SHOWER ROOM WITH LIGHT UP MIRROR,
- THE FLOOR THROUGHOUT THE FLAT IS WOOD EFFECT EASY TO CLEAN.
- HEATING ELECTRIC PANEL HEATERS
- LED DOWNLIGHTS THROUGHOUT
- PRE-WIRED FOR PHONE, TV AND SKY.