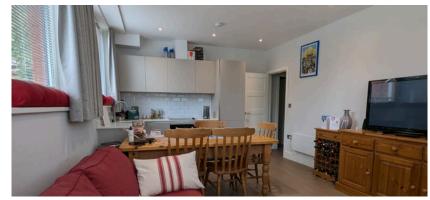

# FLAT 2, SALISBURY HOUSE, GODALMING

THIS GROUND FLOOR ACCESSIBLE FLAT OFFERS A SPACIOUS HALLWAY, OPEN PLAN LIVING/DINING/KITCHEN, WITH A SEPARATE BEDROOM, DRESSING ROOM AND SHOWER ROOM. THE BEDROOM OFFERS A FLOOR TO CEILING WINDOW RECESS ALLOWING LOTS OF LIGHT INTO THE ROOM.

## HOUSE

- RECENTLY CONVERTED I BEDROOM FLAT AND DRESSING ROOM.
- KITCHEN WITH STONE WORKTOPS AND UPSTANDS.
- BATHROOM-SHOWER ROOM WITH LIGHT UP MIRROR,
- THE FLOOR THROUGHOUT THE FLAT IS WOOD EFFECT EASY TO CLEAN.
- HEATING ELECTRIC PANEL HEATERS
- LED DOWNLIGHTS THROUGHOUT
- PRE-WIRED FOR PHONE, TV AND SKY.