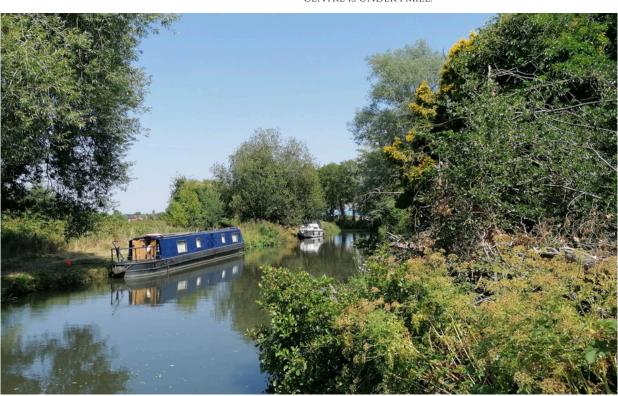

### THE AREA

- GODALMING IS A MARKET TOWN SET ON THE BANK OF THE RIVER WEY, WITH ITS TOW PATHS AND COUNTRYSIDE BEYOND. GODALMING ITSELF HAS HISTORIC STREETS AND A HIGH-STREET WITH WELL KNOWN AND INDEPENDENT SHOPS, CAFES AND BARS.
- GUILDFORD 4 MILES (15 MINS BY CAR & 6 MINS BY TRAIN)
- TRAIN STATION FARNCOMBE AND GODALMING RAIL STATIONS APPROX. I MILE FROM THE FLAT- PORTSMOUTH (47 MINS)
- THE PROPERTY IS EASY ACCESS TO THE A3 DUAL CARRIAGEWAY WITH ACCESS TO LONDON (36 MINS APPROX.) AND M25.
- THE TOWN CENTRE IS EASY WALKING DISTANCE WITH ITS RANGE OF SHOPS AND FACILITIES.
- SAINSBURYS IS APPROXIMATELY ¼ MILE AWAY AND THE TOWN
  CENTRE IS UNDER 1 MILE.